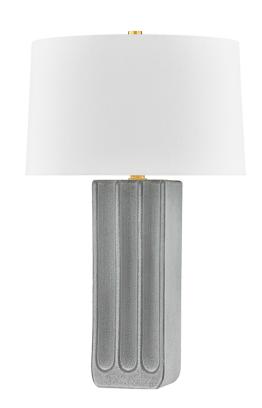

#### L6129-AGB/C01

Referencing ancient Greek and Roman architecture, this modern table lamp features a distinctive scallop at the bottom and open flutes at the top. The reactive glaze accentuates the contrast as light washes over the smooth surface. A large linen drum shade balances the silhouette's proportions. Aged Brass metalwork glimmers at the neck and finial, completing the classical aesthetics of Elmer.