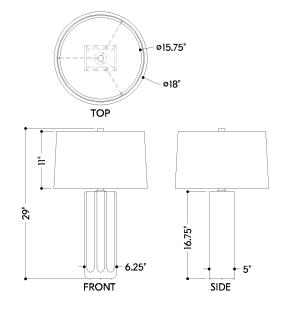

## **DIMENSIONS**

Height: 29" Width/Diameter: 18" Canopy/Backplate: 6.25"

Hanging Type: 96" Fabric Covered Cord

Product Weight: 13.2lb

Canopy/Backplate Shape: Rectangle Sloped Ceiling Compatible: No

Living Finish: No Uplight Only: No

#### Shade

Shade 1: Linen Shade 1 Finish: White Shade 1 Top Width: 17" Shade 1 Bottom L/W: 0" / 18" Shade 1 Height: 11"