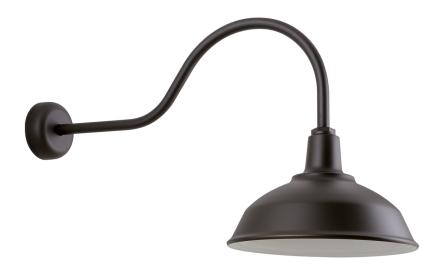

# **BRYSON**

#### RH16MTBZ3LL30

# **DIMENSIONS**

Height: 21.25"
Width/Diameter: 16"
Canopy/Backplate: 5.875"
Extension: 37.8125"
Top to Center: 10.5"

Canopy/Backplate Shape: Round Sloped Ceiling Compatible: No

Living Finish: No Uplight Only: Yes

#### Shade