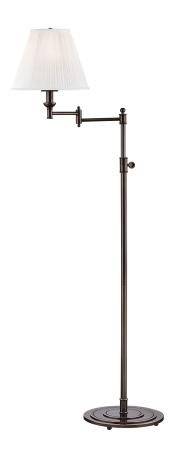

# SIGNATURE NO.1

MDSL601-DB

# **FINISHES**

AGED BRASS (AGB)
DISTRESSED BRONZE (DB)

Coastal Suitable Finish (EPM): No

#### **DIMENSIONS**

Height: 57"
Width/Diameter: 24"
Canopy/Backplate: 12"
Product Weight: 22lb

Sloped Ceiling Compatible: No

Living Finish: No Uplight Only: No

#### Shade

Shade 1: Silk

Shade 1 Top Width: 5.5" Shade 1 Bottom L/W: 0" / 11" Shade 1 Height: 8.5"