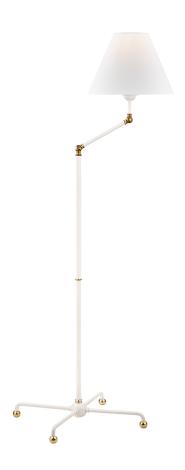

#### MDSL110-AGB/WH

Distinctly approachable, the newest style in Mark D. Sikes Classic series is an instant favorite. With delicate curves and a slender profile, this timeless design can complement any aesthetic. Available in three finishes.

### **FINISHES**

Aged Brass/soft Off White (AGB/WH)

#### **DIMENSIONS**

Height: 59.5"
Width/Diameter: 21"

Canopy/Backplate: 21"

Hanging Type: Product Weight: 9lb