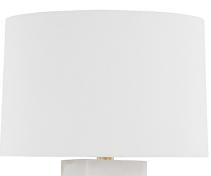

# **BROCKTON**

L6627-AGB

\*Due to the one-of-a-kind nature of the medium, exact colors and patterns may vary slightly from the image shown.

#### Shade

Shade 1: Linen

Shade 1 Top Width: 15" Shade 1 Bottom L/W: 0" / 16.5" Shade 1 Height: 10.75"