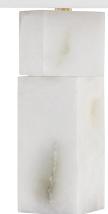

# **BROCKTON**

L6627-AGB

\*Due to the one-of-a-kind nature of the medium, exact colors and patterns may vary slightly from the image shown.

#### AGED BRASS (AGB)

Coastal Suitable Finish (EPM): No