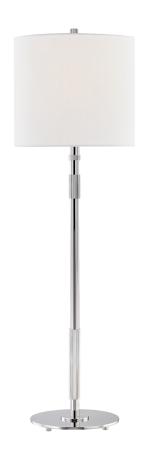

# **BOWERY**

L3720-PN

#### **DIMENSIONS**

Height: 32.75" Width/Diameter: 10" Canopy/Backplate: 7.5" Product Weight: 6.16lb

Canopy/Backplate Shape: Round Sloped Ceiling Compatible: No

Living Finish: No Uplight Only: No

#### Shade

Shade 1: Linen

Shade 1 Top Width: 10" Shade 1 Bottom L/W: 0" / 10"

Shade 1 Height: 9"