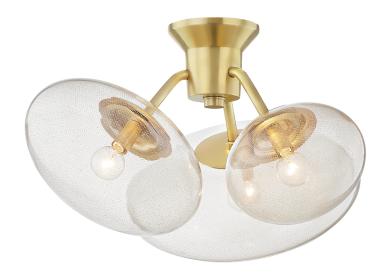

# **FINISHES**

#### AGED BRASS

Coastal Suitable Finish (EPM): No

# **DIMENSIONS**

Height: 14"

Width/Diameter: 26.25" Canopy/Backplate: 5.5" Product Weight: 8lb

Canopy/Backplate Shape: Round Sloped Ceiling Compatible: No

Living Finish: No Uplight Only: No

### Shade

Shade 1: Glass

Shade 1 Finish: Gold Mesh Shade 1 Top Width: 15" Shade 1 Bottom L/W: 0" / 15"

Shade 1 Height: 6" Shade 2: Glass

Shade 2 Finish: Gold Mesh Shade 2 Top Width: 8.25" Shade 2 Bottom L/W: 0" / 8.25"

Shade 2 Height: 6"

# Bulb 1

Bulb Included: No

Socket: E12 Candelabra Base

Bulb Type: G16.5 Max Wattage: 60 Bulb Quantity: 3 Bulb Included: No Wire Length: 120"

Cord Type: B & W TEFLON W/ GROUND WIRE

Gem Box Required (2"x3"): No