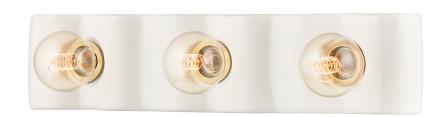

Eccentric to the core, Jillian embodies the funky personality of the Memphis design movement. Her wavy silhouette creates pattern, movement, and playfulness, while still feeling refined in its materials and palette. With lots of options for the bath, Jillian will make waves over a vanity or in between mirrors.

# **FINISHES**

CERAMIC WHITE (CERAMIC WHITE)

### **DIMENSIONS**

Height: 4.75"

Width/Diameter: 21.25"

Canopy/Backplate: 0"

Hanging Type:

Product Weight: 6.2lb

## **LAMPING**

Bulb 1

Socket: E26 Medium Base Bulb: 3 • 60 Watt Max

Voltage: 120 VAC UL Rating: UL Damp