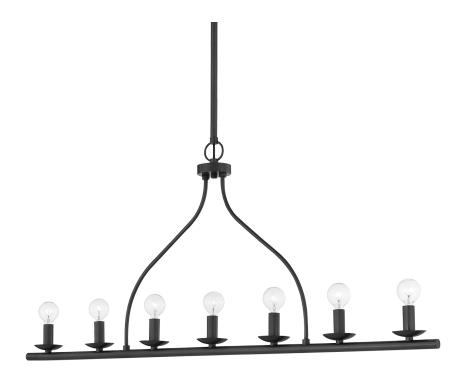

# KENDRA H511907-OB

### DIMENSIONS

Height: 19" Width/Diameter: 2.75" Length: 44" Minimum Height: 23.25" Maximum Height: 60.25" Canopy/Backplate: 5.25" Hanging Type: 1-3" / 1-6" / 1-12" / 1-18" Stems Product Weight: 11lb Canopy/Backplate Shape: Round Sloped Ceiling Compatible: No Living Finish: No Uplight Only: No