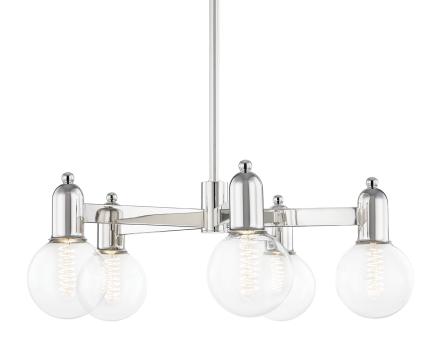

# FINISHES

POLISHED NICKEL (PN) Coastal Suitable Finish (EPM): No

## DIMENSIONS

Height: 9.25" Width/Diameter: 25" Minimum Height: 16" Maximum Height: 34" Canopy/Backplate: 4.75" Hanging Type: 1-3" / 1-6" / 1-12" / 1-18" Stems Product Weight: 7lb Canopy/Backplate Shape: Round Sloped Ceiling Compatible: No Living Finish: No Uplight Only: No

#### Shade

### ELECTRICAL

Bulb 1 Bulb Included: No Socket: E26 Medium Base Max Wattage: 60 Bulb Quantity: 5 Bulb Included: No Wire Length: 120" Gem Box Required (2"x3"): No Dark Sky: No