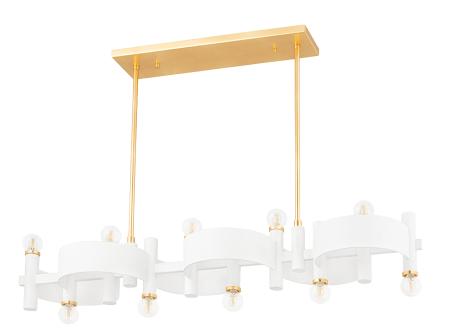

## FINISHES

Gold Leaf/white (GL/WH) Coastal Suitable Finish (EPM): No

## DIMENSIONS

Height: 9.75" Width/Diameter: 10" Length: 41.5" Minimum Height: 15.75" Maximum Height: 66.75" Hanging Type: 1-3" / 1-6" / 1-12" / 1-18" Stems Product Weight: 26.2lb Canopy/Backplate Shape: Rectangle Sloped Ceiling Compatible: No Living Finish: No Uplight Only: No

## Shade

ELECTRICAL

Bulb 1 Bulb Included: No Socket: E12 Candelabra Base Max Wattage: 60 Bulb Quantity: 10 Bulb Included: No Wire Length: 120" Gem Box Required (2"x3"): No Dark Sky: No