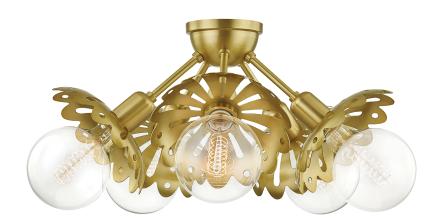

# **ALYSSA**

#### H353605-AGB

#### AGED BRASS

Coastal Suitable Finish (EPM): No

# **DIMENSIONS**

Height: 10.5"
Width/Diameter: 24"
Canopy/Backplate: 4.75"
Product Weight: 9lb
Top to Center: 2.375"

Canopy/Backplate Shape: Round Sloped Ceiling Compatible: No

Living Finish: No Uplight Only: No

### Bulb 1

Bulb Included: No

Socket: E26 Medium Base

Bulb Type: G40 Max Wattage: 60 Bulb Quantity: 5 Bulb Included: No Wire Length: 120"

Gem Box Required (2"x3"): No

Dark Sky: No