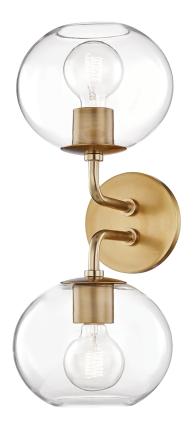

# MARGOT H270102-AGB

## FINISHES

AGED BRASS Coastal Suitable Finish (EPM): No

### DIMENSIONS

Height: 19.25" Width/Diameter: 8.25" Canopy/Backplate: 5.5" Product Weight: 5.46lb Extension: 9" Canopy/Backplate Shape: Round Sloped Ceiling Compatible: No Living Finish: No Uplight Only: Yes

### Shade

Shade 1: Glass Shade 1 Top Width: 8.25" Shade 1 Height: 7" Replacement Glass Item #(s): GLS-HL270101S

#### Bulb 1

Bulb Included: No Socket: E26 Medium Base Max Wattage: 60 Bulb Quantity: 2 Bulb Included: No Wire Length: 7" Gem Box Required (2"x3"): No Dark Sky: No