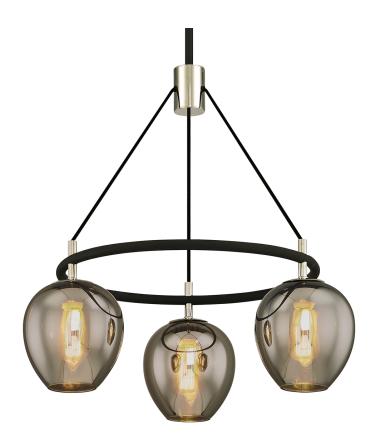

# **DIMENSIONS**

Height: 25.75"
Width/Diameter: 26"
Minimum Height: 32.5"
Maximum Height: 74.5"
Product Weight: 11.46lb
Sloped Ceiling Compatible: No

Living Finish: No Uplight Only: No