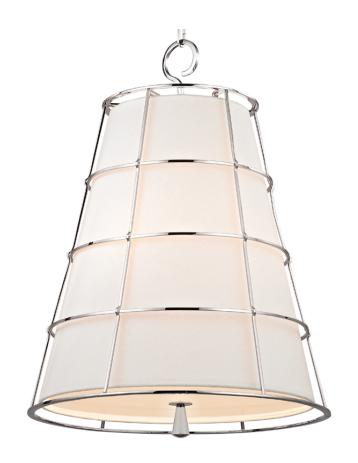

# **SAVONA**

9820-PN

#### POLISHED NICKEL

Coastal Suitable Finish (EPM): No

# **DIMENSIONS**

Height: 27"
Width/Diameter: 20"
Minimum Height: 33.5"
Maximum Height: 81.5"
Canopy/Backplate: 7"
Hanging Type: 54" Chain
Product Weight: 20lb

Canopy/Backplate Shape: Round Sloped Ceiling Compatible: No

#### Shade

Shade 1: Linen

Shade 1 Top Width: 9.5"

Shade 1 Bottom L/W: 0" / 18.25"

Shade 1 Height: 20"

Replacement Glass Item #(s): SHD-009820