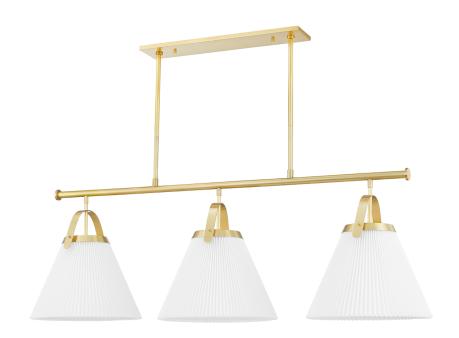

## 9658-AGB

Traditional design with an updated look, Aldridge is pretty in pleats. A metal strap adds a spark of color above the classic cone-shaped shade that's pleated on the outside and smooth Belgian linen on the inside. Bright light spreads down from this highly usable, very adaptable style.

## **DIMENSIONS**

Height: 19"

Width/Diameter: 16"

Length: 58"

Minimum Height: 23" Maximum Height: 76" Canopy/Backplate: 0"

Hanging Type: 1-3" / 1-6" / 1-12" / 2-18" Stems

Product Weight: 27.5lb