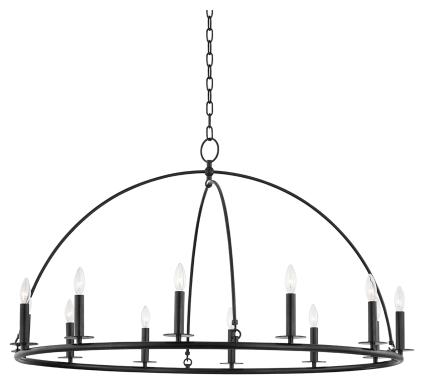

# **HOWELL**

9547-AI

Metal arches bring a smooth dome-shape and add an interesting twist to this traditional wagon-wheel chandelier. Candelabra bulbs around the circumference provide an abundance of bright, beautiful light. Available as a single or double-tier in Aged Brass, Polished Nickel or Aged Iron.

#### **DIMENSIONS**

Height: 26.5" Width/Diameter: 47" Canopy/Backplate: 6.25" Hanging Type: 54" Chain Product Weight: 23lb

Canopy/Backplate Shape: Round Sloped Ceiling Compatible: Yes

Living Finish: No Uplight Only: No