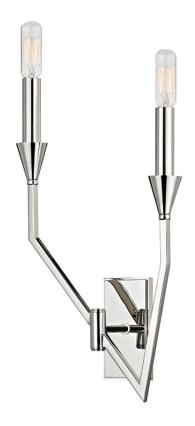

# **ARCHIE**

8502L-PN

#### **DIMENSIONS**

Height: 18"

Width/Diameter: 8.75" Product Weight: 2lb Extension: 3.75" Top to Center: 15"

Canopy/Backplate Shape: Rectangle Sloped Ceiling Compatible: No

Living Finish: No Uplight Only: Yes

## Bulb 1

Bulb Included: No

Socket: E12 Candelabra Base

Max Wattage: 40 Bulb Quantity: 2 Bulb Included: No

Recommended Bulb: BLB-T8-03-CL-LED

Wire Length: 7" Switch Type: N/A

Gem Box Required (2"x3"): Yes

Dark Sky: No