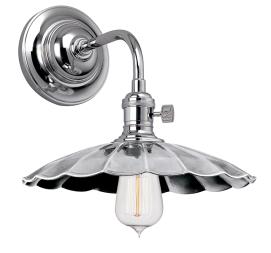

# HEIRLOOM

8000-PN-MS3

#### DIMENSIONS

Height: 8.5" Width/Diameter: 10" Canopy/Backplate: 5.5" Product Weight: 3lb Extension: 12" Top to Center: 2.5" Canopy/Backplate Shape: Round Sloped Ceiling Compatible: No Living Finish: No Uplight Only: Yes

### Shade

Attachment: Socket Ring Shade 1: Steel Shade 1 Finish: Polished Nickel Shade 1 Bottom L/W: 0" / 10" Replacement Glass Item #(s): BRS-MS3-PN-PN

#### Bulb 1

Bulb Included: No Socket: E26 Medium Base Max Wattage: 60 Bulb Quantity: 1 Bulb Included: No Wire Length: 7" Switch Type: On/Off Turn Knob Gem Box Required (2"x3"): No Dark Sky: No