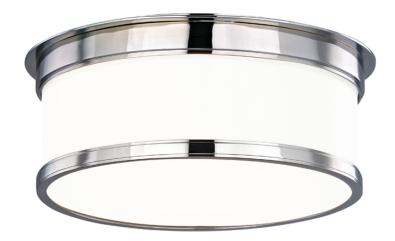

# **GENEVA**

#### 712-PC

Sleek vintage style and premium craftsmanship combine in our Geneva family. We use exacting techniques to craft Geneva's metal rings with flawless step details. The glossy outer layer of the heavy opal glass gives added polish, while the translucent inner layer evenly diffuses bright light. A twist-and-lock design conceals all mounting hardware for an especially sleek appearance.

#### **DIMENSIONS**

Height: 4.75"

Width/Diameter: 12.25"

Canopy/Backplate: 10.5"

Hanging Type: Product Weight: 8lb

#### **GLASS**

Attachment: Twist Lock

Glass 1: Glass Glass 2: