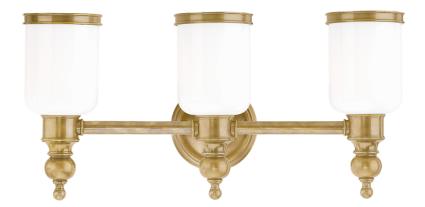

# **CHATHAM**

#### 6303-AGB

Chatham recalls the rugged style of New England's historic villages, where local craftsmen shaped design and architecture. Chatham's turned lamp bases recall lathe-cut handiwork. Handsome features, like the beaded metal rings that cap the glossy opal shades, draw attention to Chatham's premium materials. Quite different from the rest of the family, Chatham's also available as an articulated-arm wall sconce with a cord cover and pleated shade for a classic touch.

## **FINISHES**

AGED BRASS (AGB)