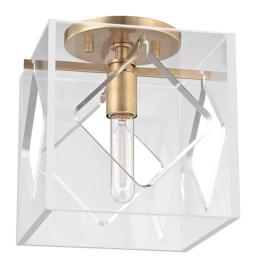

## 5909F-AGB

# AGED BRASS (AGB) POLISHED NICKEL (PN)

Coastal Suitable Finish (EPM): No

#### **DIMENSIONS**

Height: 10.25" Width/Diameter: 9" Length: 9" Canopy/Backplate: 6"

Product Weight: 6lb

Canopy/Backplate Shape: Round Sloped Ceiling Compatible: No

Living Finish: No Uplight Only: No

#### Shade

Attachment: Finial Shade 1: Acrylic Shade 1 Finish: Clear

Replacement Glass Item #(s): ACR-005909