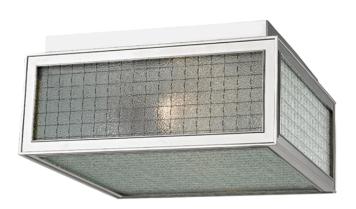

# **FREEMONT**

5610-PN

# **FINISHES**

POLISHED NICKEL Coastal Suitable Finish (EPM): No

### DIMENSIONS

Height: 5" Width/Diameter: 10" Length: 10" Product Weight: 11lb Canopy/Backplate Shape: Square Sloped Ceiling Compatible: No Living Finish: No Uplight Only: No

# Shade 1: Glass

Shade 1 Bottom L/W: 9" / 9" Shade 2: Glass Shade 2 Top Length: 9" Shade 2 Height: 3" Replacement Glass Item #(s): GLS-005610-B