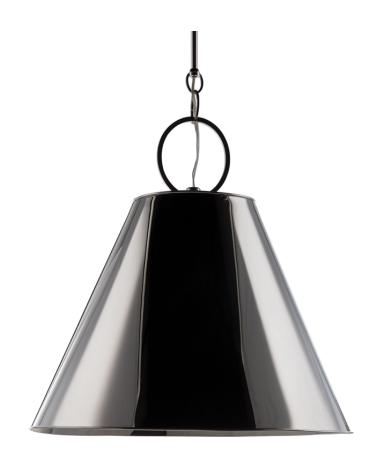

# **ALTAMONT**

5519-PN

### POLISHED NICKEL (PN)

Coastal Suitable Finish (EPM): No

## **DIMENSIONS**

Height: 20.25"
Width/Diameter: 19"
Minimum Height: 28.25"
Maximum Height: 79.25"
Canopy/Backplate: 6"
Product Weight: 9lb

Canopy/Backplate Shape: Round Sloped Ceiling Compatible: No

Living Finish: No Uplight Only: No

### Shade

Attachment: Thumb Screw

Shade 1: Steel

Shade 1 Finish: Polished Nickel Shade 1 Top Width: 7.5" Shade 1 Bottom L/W: 0" / 19" Shade 1 Height: 14.5"

Replacement Glass Item #(s): SHD-005519-PN