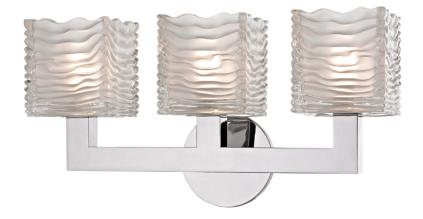

# **SAGAMORE**

5443-PC

# AGED BRASS (AGB) POLISHED CHROME (PC)

Coastal Suitable Finish (EPM): No

### **DIMENSIONS**

Height: 9"

Width/Diameter: 17.5" Canopy/Backplate: 4.75" Product Weight: 11lb Extension: 5.25" Top to Center: 6.5"

Canopy/Backplate Shape: Round Sloped Ceiling Compatible: No

Living Finish: No Uplight Only: No

#### Shade

Attachment: Screw Collar

Shade 1: Glass

Shade 1 Top Width: 4.25" Shade 1 Bottom L/W: 0" / 4.25"

Shade 1 Height: 4.5"

Replacement Glass Item #(s): GLS-005441