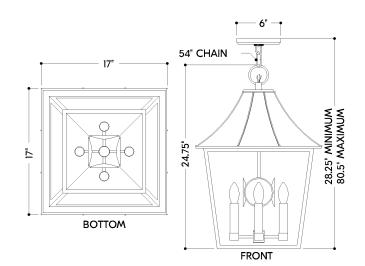

# DIMENSIONS

Height: 24.75" Width/Diameter: 17" Length: 17" Minimum Height: 28.25" Maximum Height: 80.5" Canopy/Backplate: 6" Product Weight: 30.9lb Canopy/Backplate Shape: Square Sloped Ceiling Compatible: No Living Finish: No Uplight Only: No