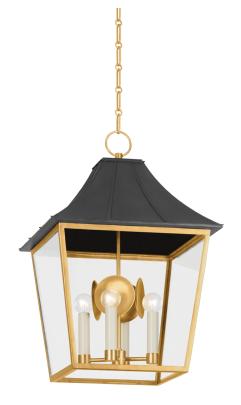

# STAATSBURG

4904-VGL/GRA

Evoking a sense of European charm, this large lantern pendant light has an antique silhouette reminiscent of historic gas lamps. From the enclosed structure to the candlelight glow, it is the picture of elegance. Available in an elegant Vintage Gold Leaf or sleek contemporary Graphite finish.