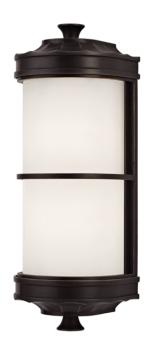

# **ALBANY**

3831-OB

Faceted with gothic flair, Albany draws details from the lancet arches and ribbed vaults of Europe's grand cathedrals. Fine hand-worked finishes and quality glassware bring this historically inspired piece into the present tense.

## OLD BRONZE (OB)

#### **DIMENSIONS**

Height: 13"

Width/Diameter: 4.75"

Canopy/Backplate: 0"

Hanging Type: Product Weight: 5lb

#### **GLASS**

Attachment: Finial Glass 1:Glass Glass 2: