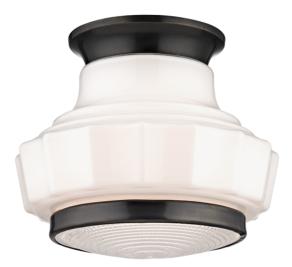

# FINISHES

OLD BRONZE (OB) POLISHED NICKEL (PN) Coastal Suitable Finish (EPM): No

#### DIMENSIONS

Height: 7.25" Width/Diameter: 8.75" Canopy/Backplate: 5" Product Weight: 3lb Canopy/Backplate Shape: Round Sloped Ceiling Compatible: No Living Finish: No Uplight Only: No

## Shade

Attachment: Ring Shade 1: Glass Shade 1 Finish: Glossy Shade 1 Top Width: 4.5" Shade 1 Bottom L/W: 0" / 8.75" Shade 1 Height: 5.5" Replacement Glass Item #(s): GLS-003809

#### ELECTRICAL

Bulb 1

Bulb Included: No Socket: E26 Medium Base Max Wattage: 60 Bulb Quantity: 1 Bulb Included: No Wire Length: 120" Gem Box Required (2"x3"): No Dark Sky: No