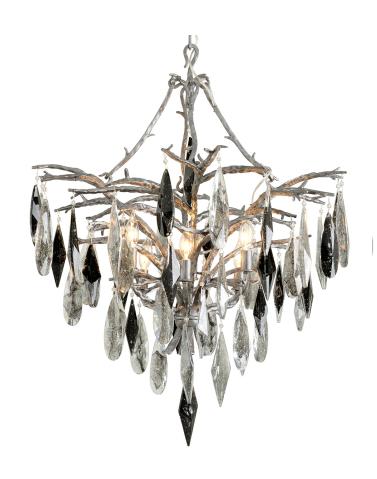

# **NERA**

306-06

#### BLACK w/ SILVER LEAF

Coastal Suitable Finish (EPM): No

## **DIMENSIONS**

Height: 34.5"

Width/Diameter: 30.5" Minimum Height: 38.25" Maximum Height: 108.25" Canopy/Backplate: 6.75" Product Weight: 22.04lb

Canopy/Backplate Shape: Round Sloped Ceiling Compatible: No

#### Shade

Shade 1: Glass

Shade 1 Top Width: 1.5" Shade 1 Height: 5" Shade 2: Glass

Shade 2 Top Width: 1.75" Shade 2 Height: 6"