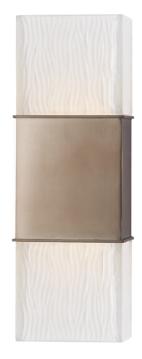

# AURORA 282-BB

Warm light glows within Aurora's internally frosted blocks of pressed glass. These sculpted cubes form an attractive textural counterpoint to the sconce's smooth metalwork. A gorgeous accent piece, Aurora showcases the beautiful potential of clean design.

### DIMENSIONS

Height: 13.5" Width/Diameter: 4.5"

Canopy/Backplate: 0" Hanging Type: Product Weight: 8lb