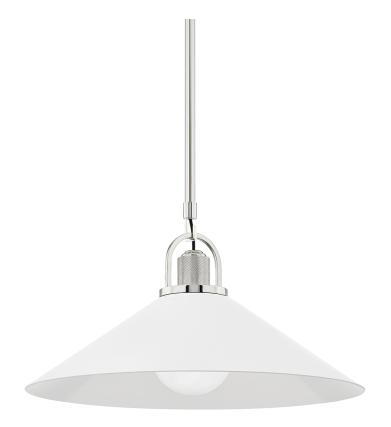

# **SYOSSET**

#### 2620-PN/WH

#### **FINISHES**

Aged Brass/black (AGB/BK) Aged Brass/soft Off White (AGB/WH) Polished Nickel/black (PN/BK) Polished Nickel/white (PN/WH)

## **DIMENSIONS**

Height: 11.38"

Width/Diameter: 20"

Minimum Height: 15"

Maximum Height: 69"

Canopy/Backplate: 5.5"

Hanging Type: 1-3" / 1-6" / 1-12" / 2-18" Stems

Product Weight: 9lb