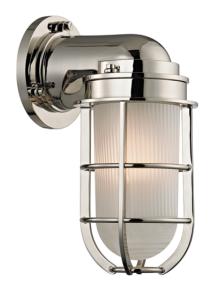

# **CARSON**

240-PN

# AGED BRASS (AGB) POLISHED NICKEL (PN)

Coastal Suitable Finish (EPM): No

## **DIMENSIONS**

Height: 10"
Width/Diameter: 5"
Canopy/Backplate: 4.5"
Product Weight: 4lb
Extension: 6.25"
Top to Center: 8"

Canopy/Backplate Shape: Round Sloped Ceiling Compatible: No

Living Finish: No Uplight Only: Yes

#### Shade

Attachment: Screw On Shade 1: Glass

Shade 1 Finish: Clear Shade 1 Top Width: 3.25" Shade 1 Bottom L/W: 0" / 3.25"

Shade 1 Height: 6.25"

Replacement Glass Item #(s): GLS-000240