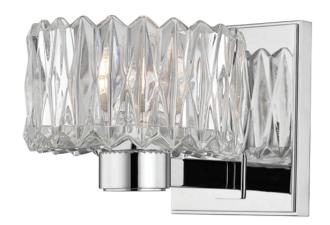

#### **DIMENSIONS**

Height: 5"

Width/Diameter: 5.5" Product Weight: 2lb Extension: 7" Top to Center: 2.75"

Canopy/Backplate Shape: Rectangle Sloped Ceiling Compatible: No

Living Finish: No Uplight Only: Yes

#### Shade

Attachment: Socket Ring

Shade 1: Glass

Shade 1 Top Width: 5.25" Shade 1 Bottom L/W: 0" / 5.25"

Shade 1 Height: 3"

Replacement Glass Item #(s): GLS-002171