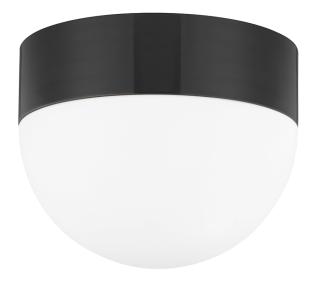

# ADAMS 2114-OB

## FINISHES

OLD BRONZE Coastal Suitable Finish (EPM): No

### DIMENSIONS

Height: 11" Width/Diameter: 14" Canopy/Backplate: 14" Product Weight: 12.25lb Canopy/Backplate Shape: Round Sloped Ceiling Compatible: No Living Finish: No Uplight Only: No

#### Shade

Shade 1: Glass Shade 1 Top Width: 13" Shade 1 Bottom L/W: 0" / 13" Shade 1 Height: 7"