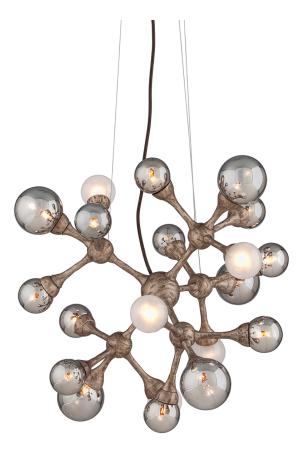

# ELEMENT 206-424-SGL

### DIMENSIONS

Height: 22.5" Width/Diameter: 11" Length: 26.5" Minimum Height: 15.25" Maximum Height: 116.75" Canopy/Backplate: 8.75" Product Weight: 14lb Canopy/Backplate Shape: Round Sloped Ceiling Compatible: No Living Finish: No Uplight Only: No

#### Shade