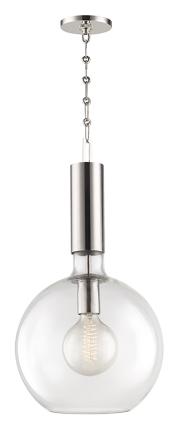

# RALEIGH

## FINISHES

POLISHED NICKEL Coastal Suitable Finish (EPM): No

### DIMENSIONS

Height: 24.75" Width/Diameter: 13" Minimum Height: 27" Maximum Height: 79.75" Canopy/Backplate: 4.75" Hanging Type: 54" Chain Product Weight: 12lb Canopy/Backplate Shape: Round Sloped Ceiling Compatible: No Living Finish: No Uplight Only: No

#### Shade

Shade 1: Glass Shade 1 Top Width: 2.75" Shade 1 Bottom L/W: 0" / 6.75" Shade 1 Height: 15.25" Replacement Glass Item #(s): GLS-001413

#### Bulb 1

Bulb Included: No Socket: E26 Medium Base Max Wattage: 60 Bulb Quantity: 1 Bulb Included: No Wire Length: 120" Gem Box Required (2"x3"): No Dark Sky: No