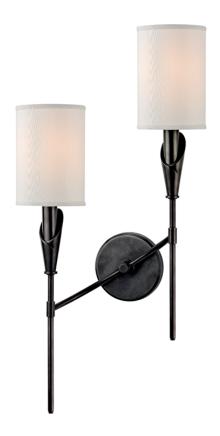

#### 1312L-OB

Tate embodies the fine, graceful forms found in New York's Upper East Side in the mid-century. Inspired by the wispy curve of the calla lily, Tate's long-stem lamps lead to incandescent bulbs whose rosy glow diffuses through cylindrical shades.

## **DIMENSIONS**

Height: 25.5"

Width/Diameter: 13"

Canopy/Backplate: 4.75"

Hanging Type: Product Weight: 5lb