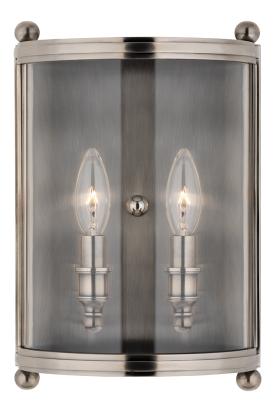

# MANSFIELD

1302-AN

Visitors to Versailles are eased into the palace through bare limestone foyers in a clean neoclassic style. The only hint of the incomparable lavishness that lies ahead comes from a series of shining, barrel-shaped brass lanterns, crowned with curvaceous bell tops. Best appreciated in the round, our Mansfield collection faithfully reproduces the memorable fixtures that still usher guests into the regal splendor of France's premier château.

### FINISHES

Antique Nickel (AN)

#### DIMENSIONS

Height: 12.5" Width/Diameter: 9"

Canopy/Backplate: 0" Hanging Type: Product Weight: 6lb