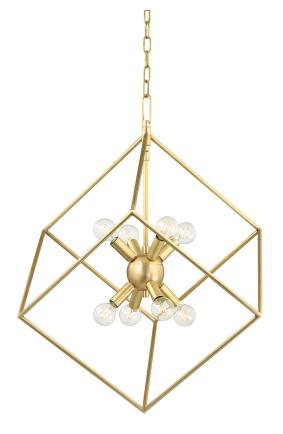

## 1220-AGB

This impressive conversation starter features a series of ever-increasing cubes surrounding a Sputnik-style center. Choose from Aged Bras or Polished Nickel and multiple sizes to fit any space.

#### **DIMENSIONS**

Height: 27.5" Width/Diameter: 23"

Length: 23"

Minimum Height: 33.75" Maximum Height: 85.75" Canopy/Backplate: 4.75" Product Weight: 10lb

Canopy/Backplate Shape: Round Sloped Ceiling Compatible: No