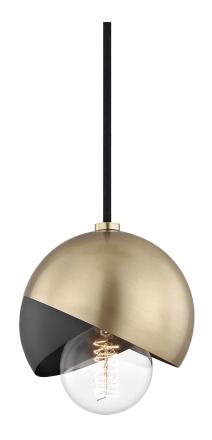

# **EMMA**

# H168701-AGB/BK

# **FINISHES**

AGED BRASS w/ Dusk Black

Coastal Suitable Finish (EPM): No

# **DIMENSIONS**

Height: 6.75"
Width/Diameter: 6"
Minimum Height: 10.25"
Maximum Height: 89.25"
Canopy/Backplate: 3.5"
Product Weight: 4lb

Canopy/Backplate Shape: Round Sloped Ceiling Compatible: No

Living Finish: No Uplight Only: No

# Shade