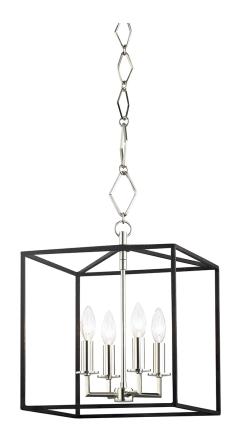

# RICHIE BKO150-PN/BK

# POLISHED NICKEL w/ Dusk Black

Coastal Suitable Finish (EPM): No

# **DIMENSIONS**

Height: 24.5"
Width/Diameter: 13"
Minimum Height: 27.5"
Maximum Height: 78.5"
Canopy/Backplate: 6"
Hanging Type: 54" Chain
Product Weight: 13.8lb

Canopy/Backplate Shape: Round Sloped Ceiling Compatible: No