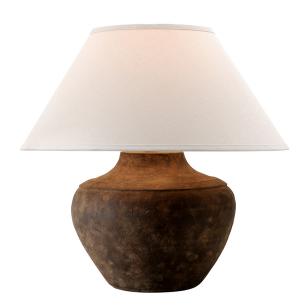

## PTL1010

Inspired by the sun-soaked beaches of southern Italy, the Calabria family of table lamps features earthy, textural finishes and curvy silhouettes. The large conical linen shades complement the rustic appearance of these treasures. Layered together, they bring an organic beauty into any space.

#### **DIMENSIONS**

Height: 20.5"
Width/Diameter: 20"
Canopy/Backplate: 5.75"
Product Weight: 19.9lb

Canopy/Backplate Shape: Round Sloped Ceiling Compatible: No

Living Finish: No Uplight Only: No

# Shade

Shade 1: Linen

Shade 1 Top Width: 9" Shade 1 Bottom L/W: 0" / 20" Shade 1 Height: 9.25"