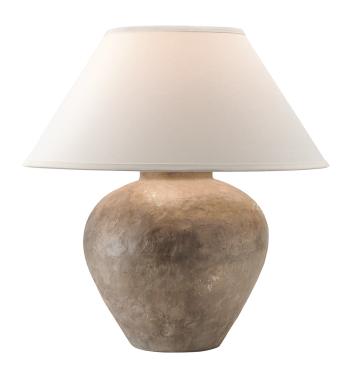

# PTL1009

Inspired by the sun-soaked beaches of southern Italy, the Calabria family of table lamps features earthy, textural finishes and curvy silhouettes. The large conical linen shades complement the rustic appearance of these treasures. Layered together, they bring an organic beauty into any space.

# Sienna (SIENNA)

Coastal Suitable Finish (EPM): No

#### **DIMENSIONS**

Height: 23"
Width/Diameter: 22"
Canopy/Backplate: 13.25"
Product Weight: 22.1lb

Canopy/Backplate Shape: Round Sloped Ceiling Compatible: No

Living Finish: No Uplight Only: No

# Shade

Shade 1: Linen

Shade 1 Top Width: 10" Shade 1 Bottom L/W: 0" / 22" Shade 1 Height: 10"