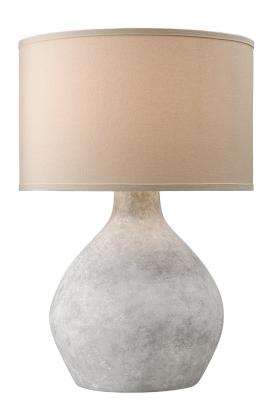

## PTL1008

The stone-like finishes and forms of the Zen family bring a serene, natural touch to living spaces. These two lamps complement each othe perfectly, easily finding harmony the same room. Each lamp is topped with a natural linen drum shade, providing a mindful accompaniment to their dynamic, dimensional finishes.

# ALABASTRINO (ALABASTRINO)

Coastal Suitable Finish (EPM): No

#### **DIMENSIONS**

Height: 26.75"

Width/Diameter: 17.75" Canopy/Backplate: 8.5" Product Weight: 23.4lb

Canopy/Backplate Shape: Round Sloped Ceiling Compatible: No

Living Finish: No Uplight Only: No

# Shade

Shade 1: Linen

Shade 1 Top Width: 17.75" Shade 1 Bottom L/W: 0" / 17.75" Shade 1 Height: 11.25"