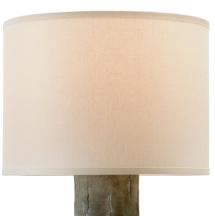

#### PTL1004

The La Brea collection of table lamps contrast smooth shades in complementary shapes with monolithic bodies taking inspiration from a variety of stones.

#### Shade

Shade 1: Linen

Shade 1 Top Width: 16" Shade 1 Bottom L/W: 0" / 16" Shade 1 Height: 11.75"