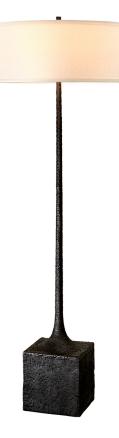

# FINISHES

TORTONA BRONZE (TORTONA BRONZE) Coastal Suitable Finish (EPM): No

## DIMENSIONS

Height: 64.5" Width/Diameter: 22" Product Weight: 23.32lb Canopy/Backplate Shape: Square Sloped Ceiling Compatible: No Living Finish: No Uplight Only: No

### Shade

Shade 1: Linen Shade 1 Top Width: 22" Shade 1 Bottom L/W: 0" / 22" Shade 1 Height: 9.5" Replacement Glass Item #(s): SHD-PFL1014