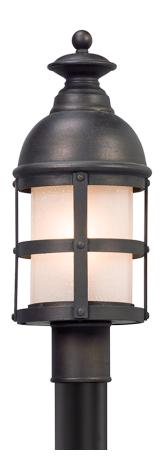

# **WEBSTER**

#### P5155

## **FINISHES**

## **VINTAGE BRONZE (VBZ)**

Coastal Suitable Finish (EPM): No

# **DIMENSIONS**

Height: 20"

Width/Diameter: 7.75" Product Weight: 15lb

Sloped Ceiling Compatible: No

Living Finish: No Uplight Only: No

#### Shade

Shade 1: Glass

Shade 1 Top Width: 5.75" Shade 1 Height: 7.5"