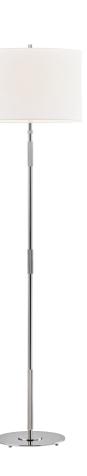

# BOWERY L3724-PN

## DIMENSIONS

Height: 62.5" Width/Diameter: 16.5" Canopy/Backplate: 11.5" Product Weight: 11lb Canopy/Backplate Shape: Round Sloped Ceiling Compatible: No Living Finish: No Uplight Only: No

## Shade

Shade 1: Linen Shade 1 Top Width: 16.5" Shade 1 Bottom L/W: 0" / 16.5" Shade 1 Height: 11" Replacement Glass Item #(s): SHD-0L3724