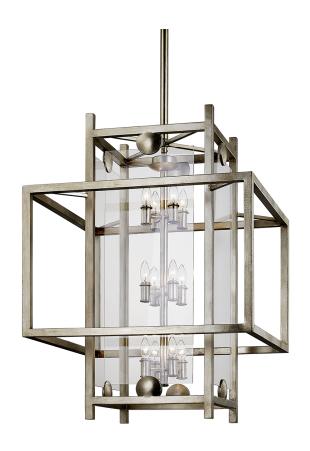

# **CROSBY**

F7135

## ANTIQUE SILVER LEAF (ANTIQUE SILVER LEAF)

Coastal Suitable Finish (EPM): No

## **DIMENSIONS**

Height: 41"
Width/Diameter: 28"
Canopy/Backplate: 5.25"
Product Weight: 64.9lb

Canopy/Backplate Shape: Round Sloped Ceiling Compatible: No

Living Finish: No Uplight Only: No

### Shade

Shade 1: Glass

### Bulb 1

Bulb Included: No

Socket: E12 Candelabra Base

Max Wattage: 60 Bulb Quantity: 12 Bulb Included: No Wire Length: 120"

Gem Box Required (2"x3"): No

Dark Sky: No