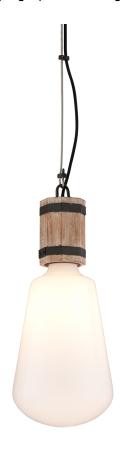

# **FULTON**

# F4552

\*Due to the one-of-a-kind nature of the medium, exact colors and patterns may vary slightly from the image shown.

# RUSTY IRON W SALVAGED WOOD (RUSTY IRON W SALVAGED WOOD)

Coastal Suitable Finish (EPM): No

#### **DIMENSIONS**

Height: 20.75" Width/Diameter: 9.5" Canopy/Backplate: 6" Product Weight: 6.6lb

Canopy/Backplate Shape: Round Sloped Ceiling Compatible: No

Living Finish: No Uplight Only: No

# Shade

Shade 1: Glass